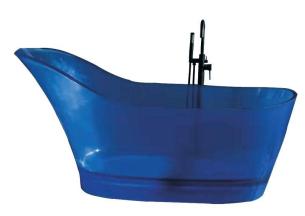

## Transparent Freestanding Bathtub Quick Details

Acrylic bathtubs are made of artificial organic materials, which are characterized by easy shape up, light weight, good surface finish, and competitive price. Acrylic bathtub advantages:

- 1. Good insulation effect. Even in the winter, there is no cold feeling when you touch the tub.
- 2. Scratch self-repair. Small scratch can be repaired easily by home owner.
- 3. Easy to clean after bathing.
- 4. Good surface finish. High glossy and smooth surface. Lying in acrylic bathtub is very comfortable.
- 5. Light weight. It is easy to transport and install.

| Model No.  | YNS-8802A                  | Gross Wei |
|------------|----------------------------|-----------|
| Length     | 1.7 M                      | Capacity  |
| Brand name | waltmal                    | Installat |
| Material   | acrylic and FRP            | Faucet    |
| Color      | White(other color avaible) | Optional  |
| Size       | 2310X2310X890              | Component |